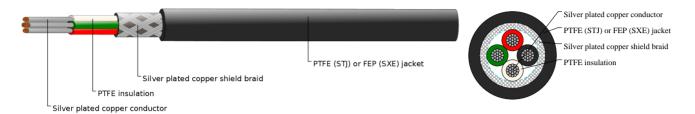

#### CABLE CONSTRUCTION

Conductor: stranded silver plated copper(also available nickel plated copper)

Insulation: Type E extruded PTFE Insulation Wall Thickness: 0.006"

Shield: Braided silver plated copper shield (85% Coverage)

Jacket: Tape wrapped PTFE (STJ) or Extruded FEP (SXE) Jacket (White preferred)